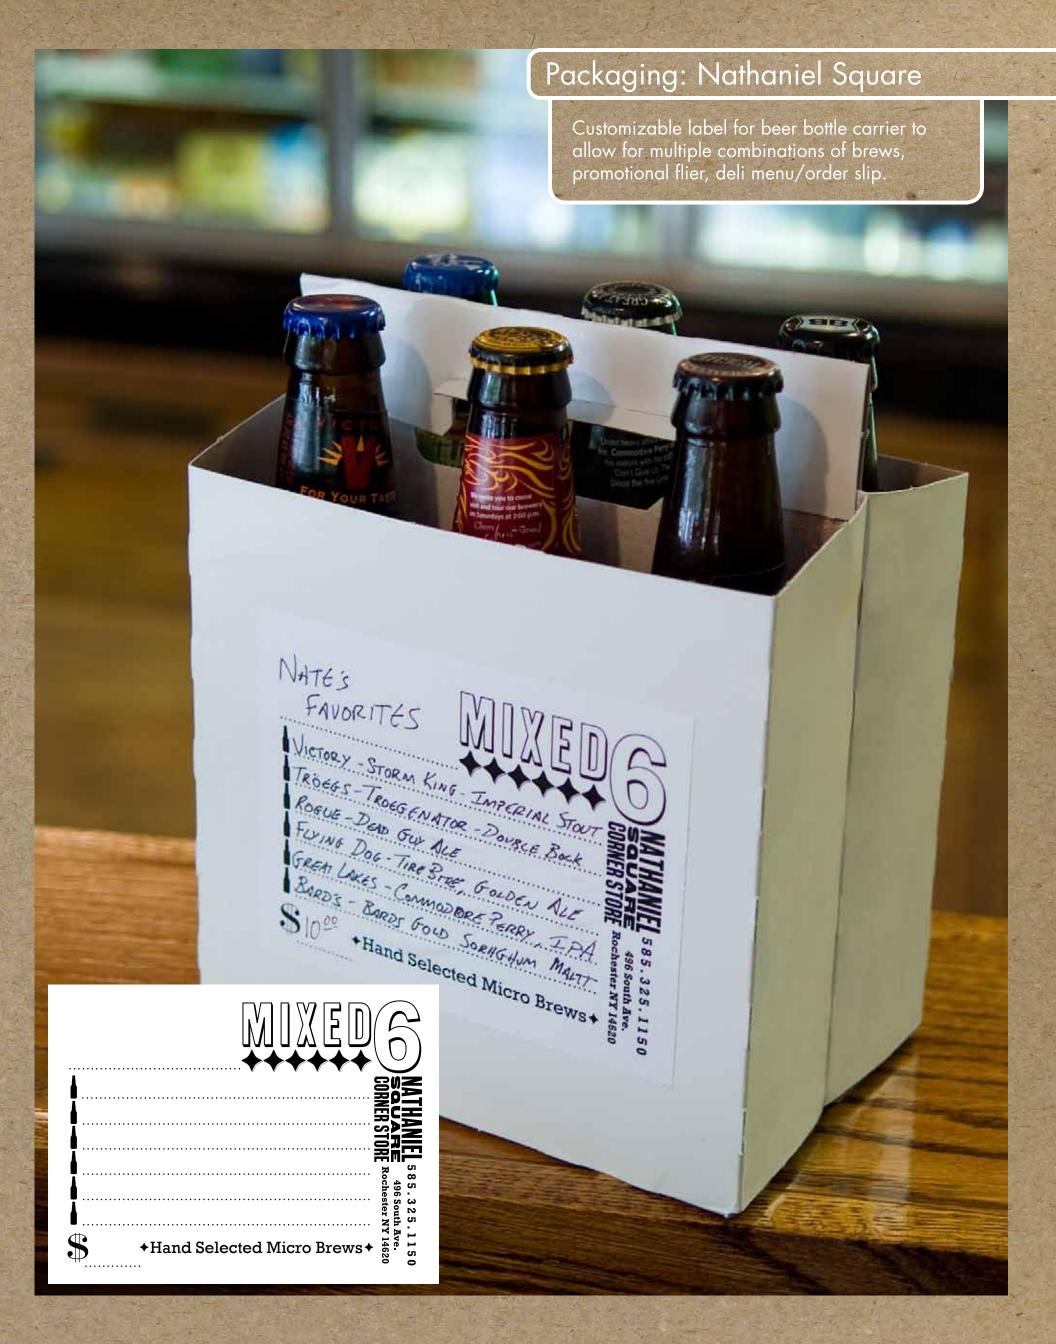

#### **NOW OFFERING CRAFT BEERS**

Ithaca Victory Long Trail Flying Dog Smuttynose Southern Tier Sierra Nevada

Stone Anchor Brooklyn Blue Point Ommegang **Great Lakes** and 187 more!

#### **OUR KITCHEN** OPENING SOON

Breakfast Hot & Cold Sandwiches **Hand Cut Fries Cold Cuts** Soups Salads

+ 495 South Ave. at the corner of Alexander St. + Phone: 585-325-1150