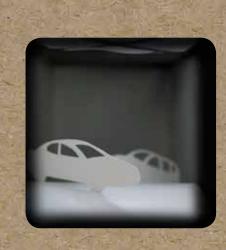

### Interactive Sculpture: Mutoscope

This moving sculpture takes its audience on a circular journey through a silhouette world using a hand-powered internal gear.

GROCERY + TOBACCO + CRAFT BEER + EATS and other AMENITIES