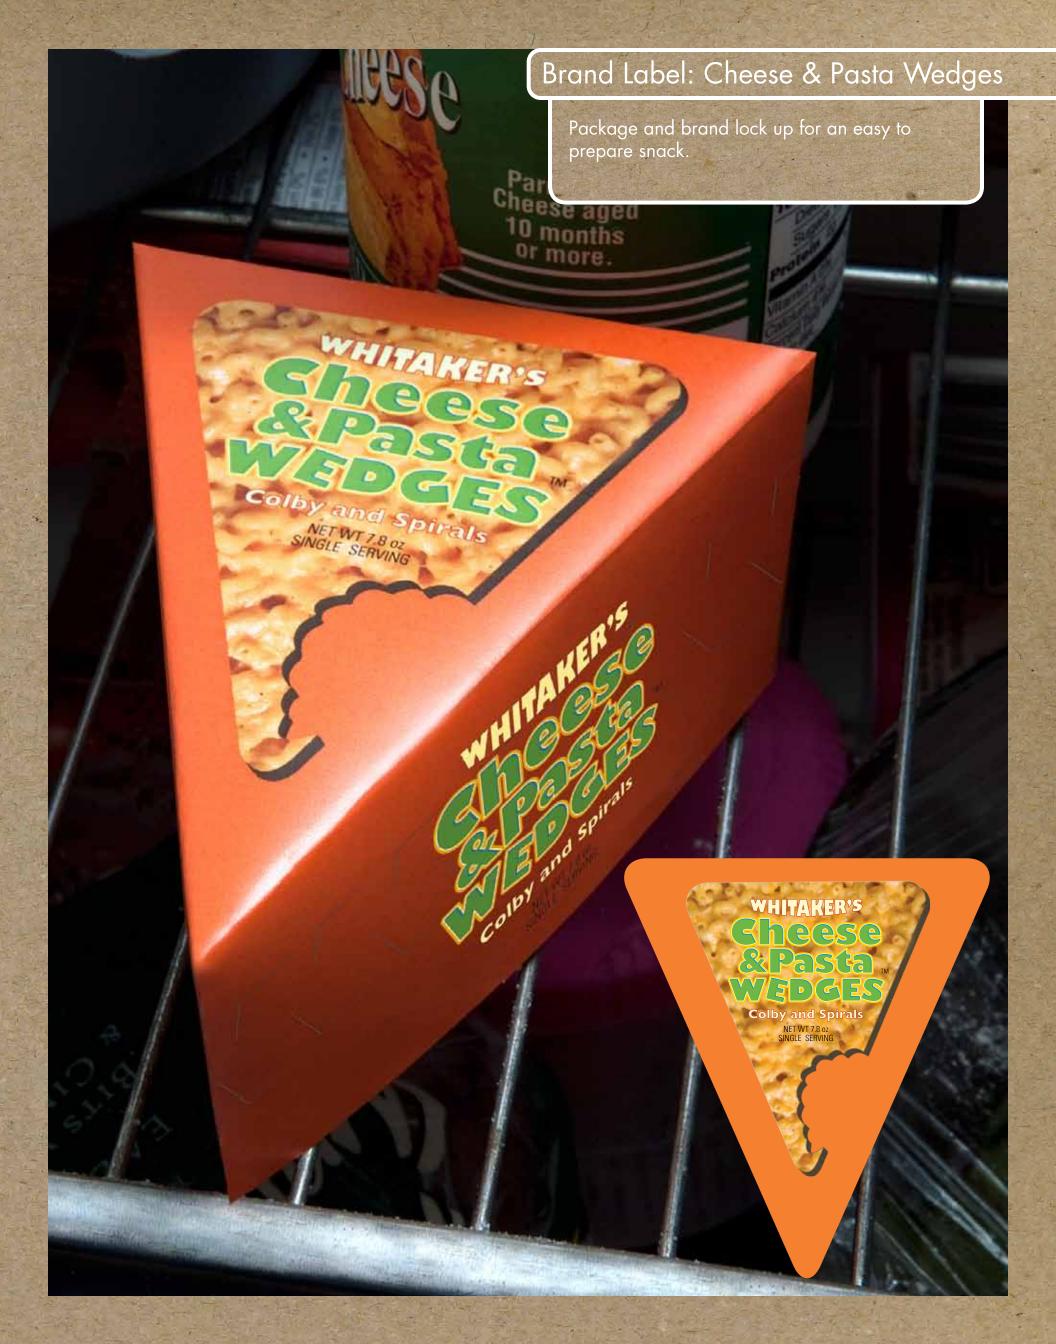

### Buttons: Facebook Pieces of Flair

"Pieces of Flair" to express an emotion, a political idea, and a cultural event or holiday.

Carrier, logo, bottle, and point of sale display for an energy drink aimed at women with an active lifestyle.