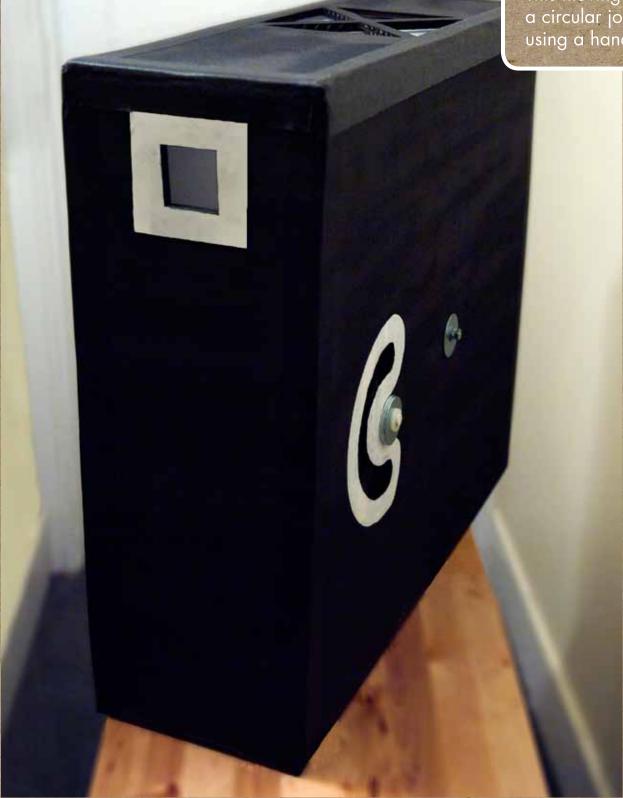

### Interactive Sculpture: Mutoscope

This moving sculpture takes its audience on a circular journey through a silhouette world using a hand-powered internal gear.

GROCERY + TOBACCO + CRAFT BEER + EATS and other AMENITIES