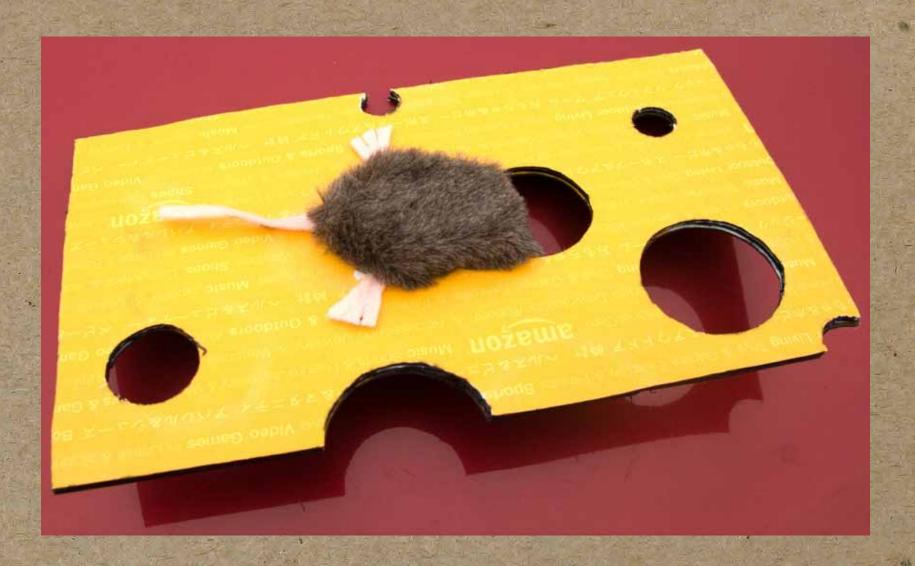

## Mail Art: Cheesy Trap

This post card was durably constructed to survive its journey through the Postal Service.