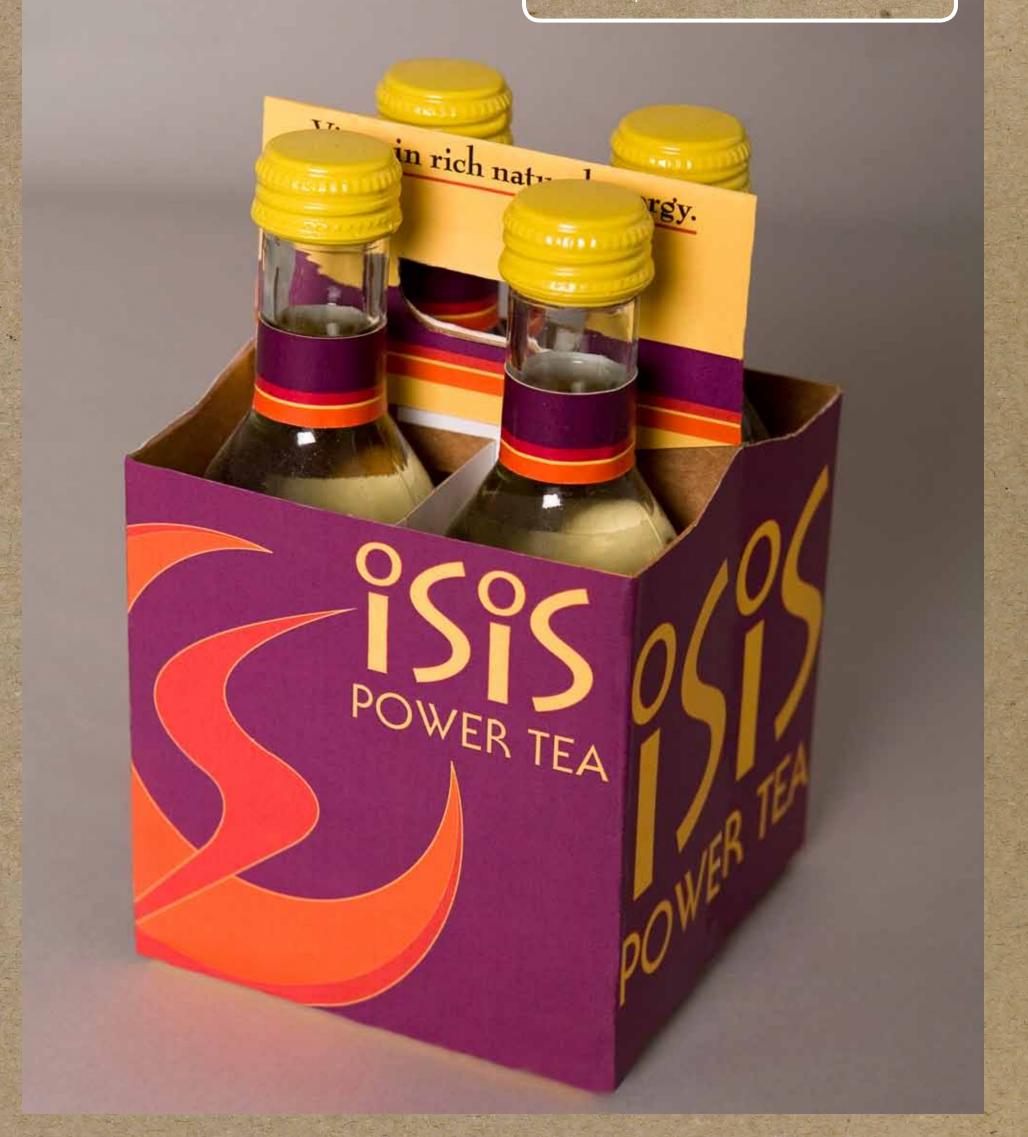

### Buttons: Facebook Pieces of Flair

"Pieces of Flair" to express an emotion, a political idea, and a cultural event or holiday.

Carrier, logo, bottle, and point of sale display for an energy drink aimed at women with an active lifestyle.