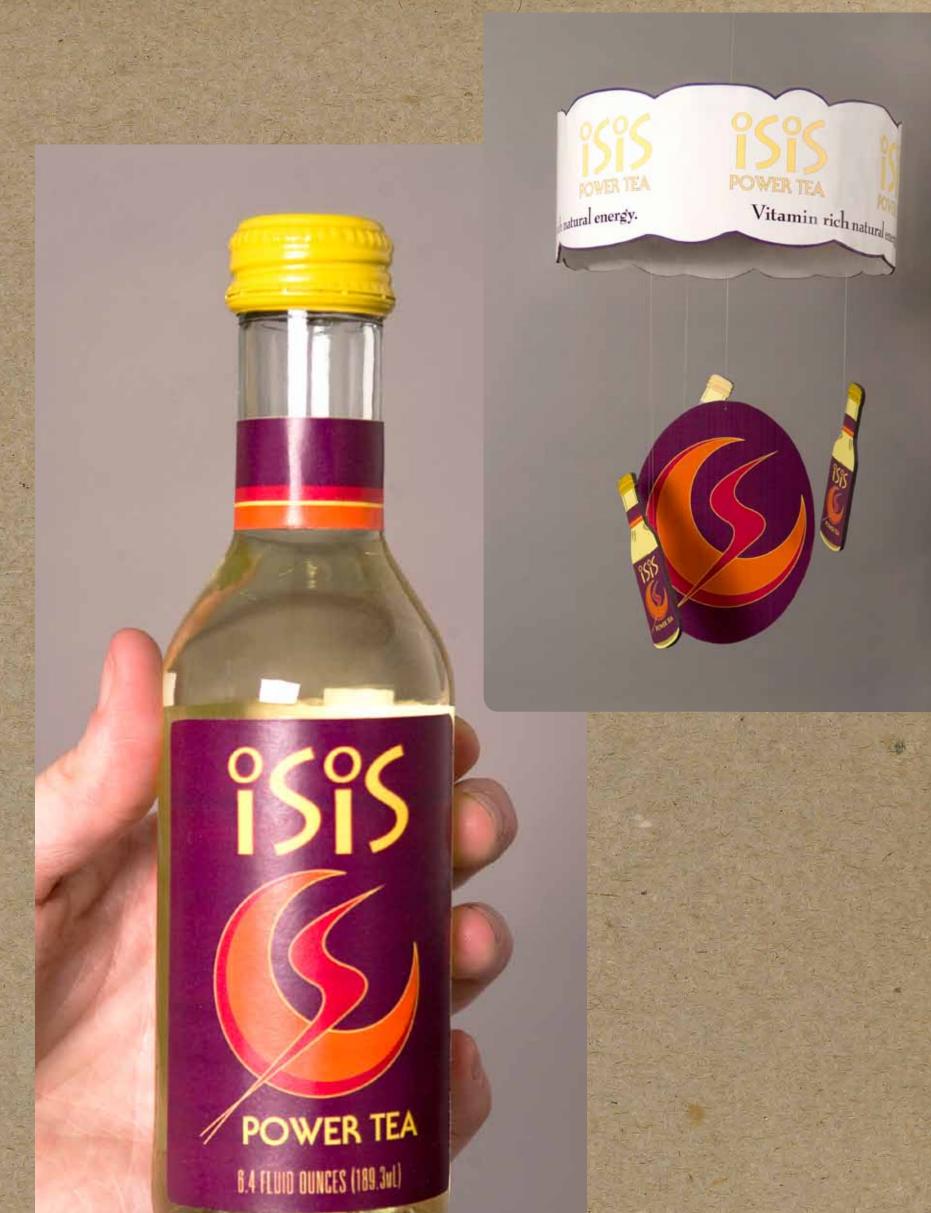

### Buttons: Facebook Pieces of Flair

"Pieces of Flair" to express an emotion, a political idea, and a cultural event or holiday.

Carrier, logo, bottle, and point of sale display for an energy drink aimed at women with an active lifestyle.