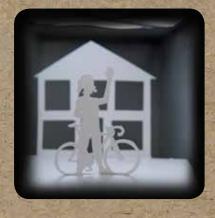

### Interactive Sculpture: Mutoscope

This moving sculpture takes its audience on a circular journey through a silhouette world using a hand-powered internal gear.

GROCERY + TOBACCO + CRAFT BEER + EATS and other AMENITIES