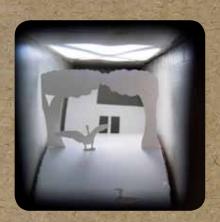

### Interactive Sculpture: Mutoscope

This moving sculpture takes its audience on a circular journey through a silhouette world using a hand-powered internal gear.

GROCERY + TOBACCO + CRAFT BEER + EATS and other AMENITIES