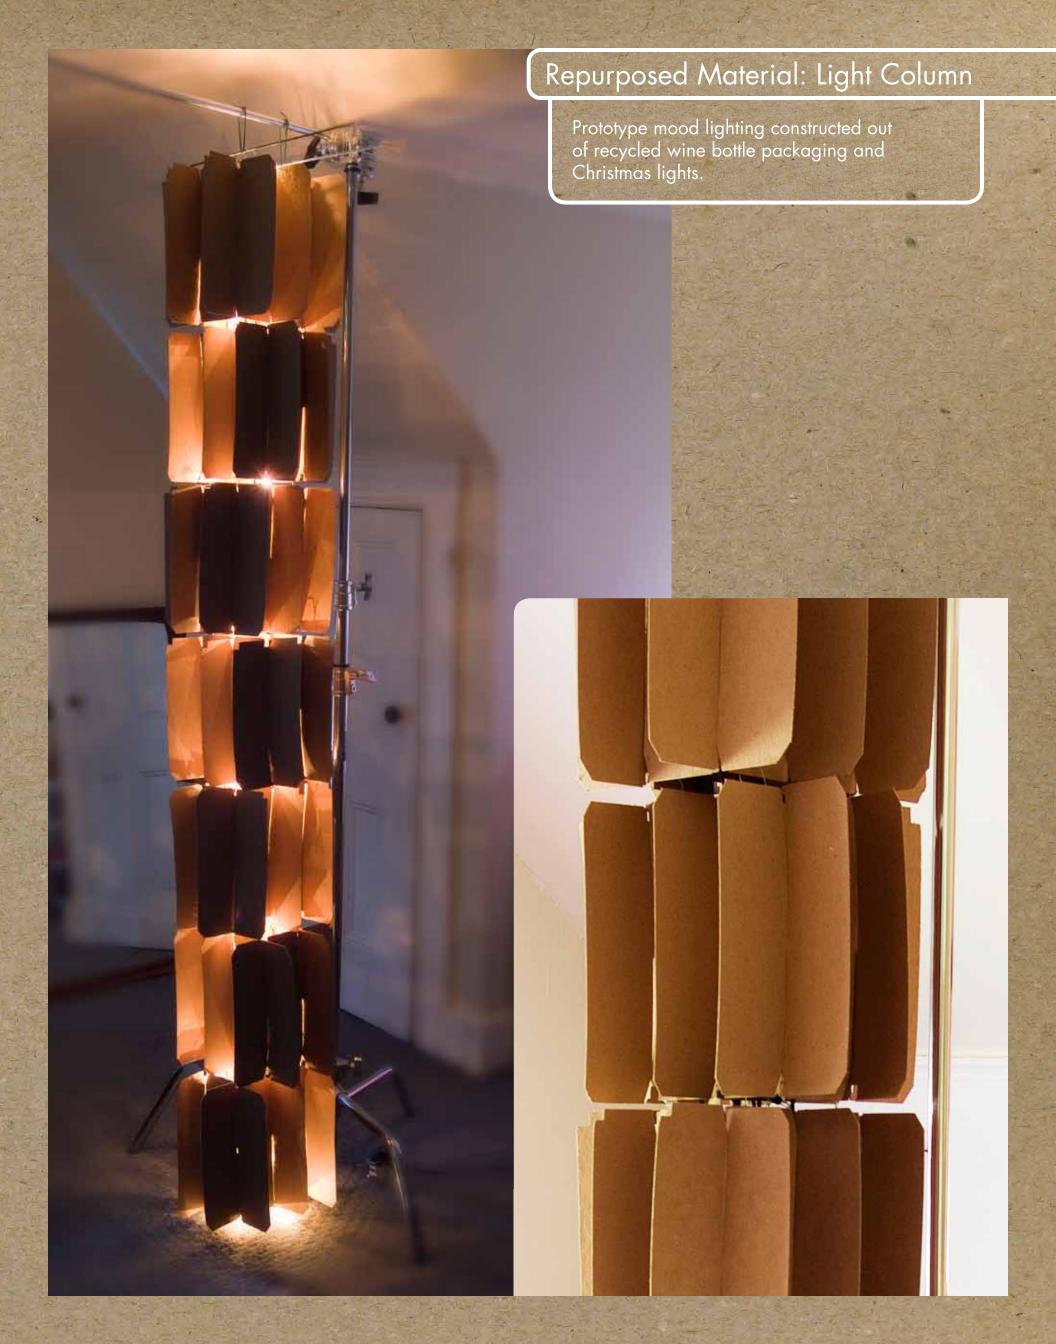

### Interactive Sculpture: Mutoscope

This moving sculpture takes its audience on a circular journey through a silhouette world using a hand-powered internal gear.

GROCERY + TOBACCO + CRAFT BEER + EATS and other AMENITIES