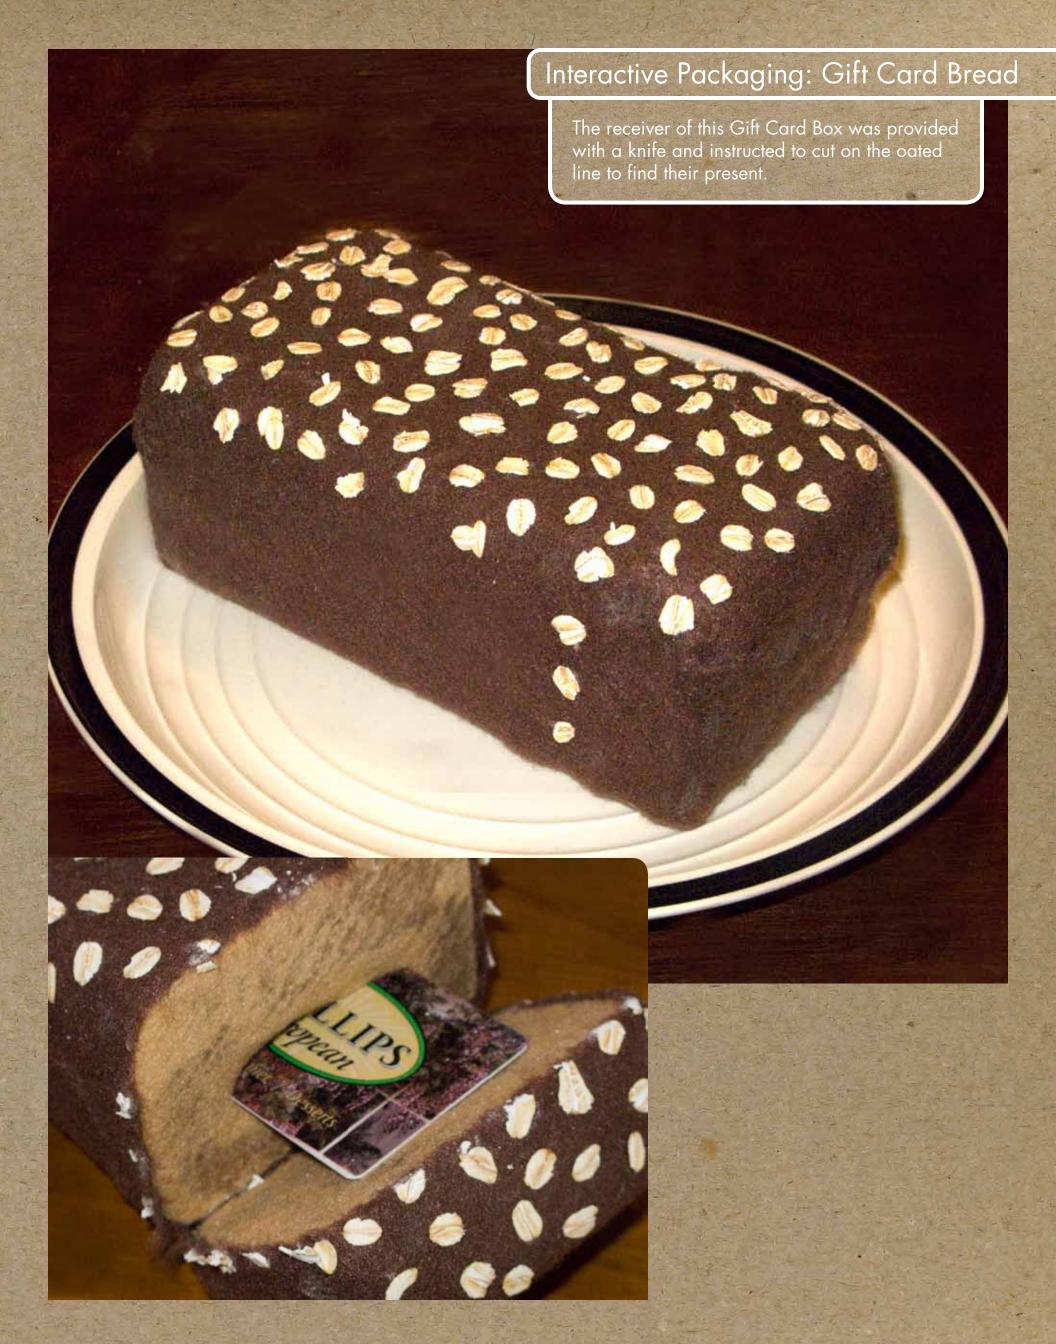

## Mail Art: Cheesy Trap

This post card was durably constructed to survive its journey through the Postal Service.