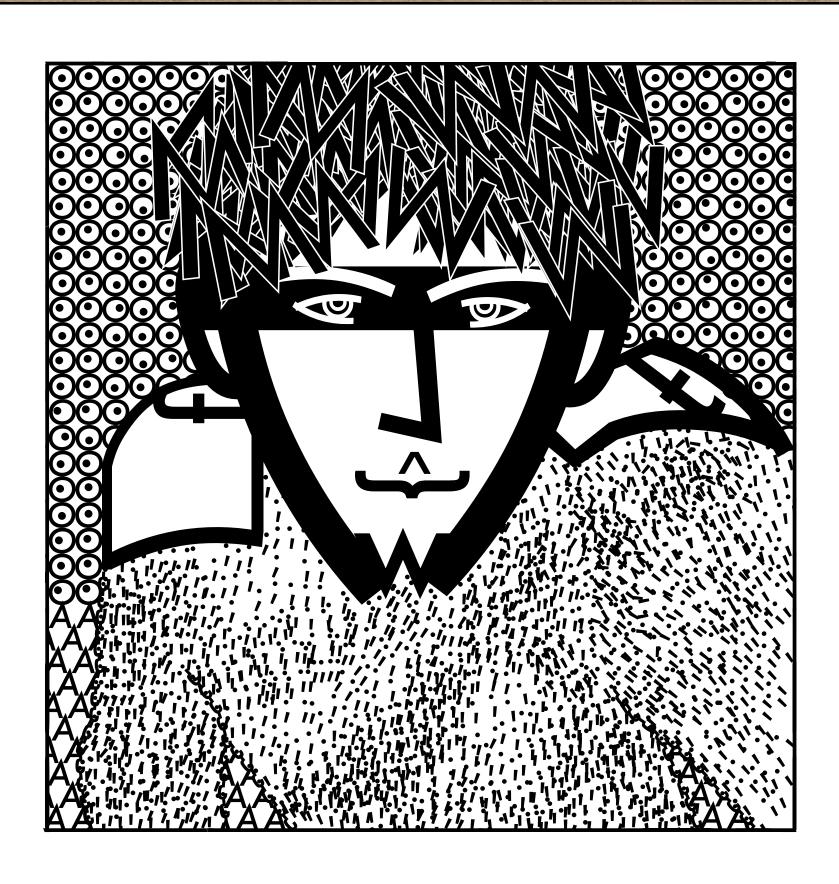

## Typography: Self Portrait

Stylized self portrail made completely with Futura characters.