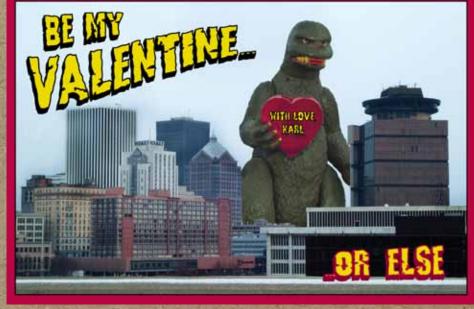

### Post Cards: Valentine Greetings

Annually designed post card greetings for friends and family; 2007, 2008, 2009, 2010