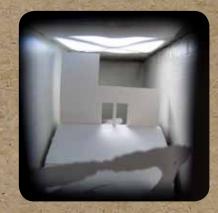

### Interactive Sculpture: Mutoscope

This moving sculpture takes its audience on a circular journey through a silhouette world using a hand-powered internal gear.

GROCERY + TOBACCO + CRAFT BEER + EATS and other AMENITIES