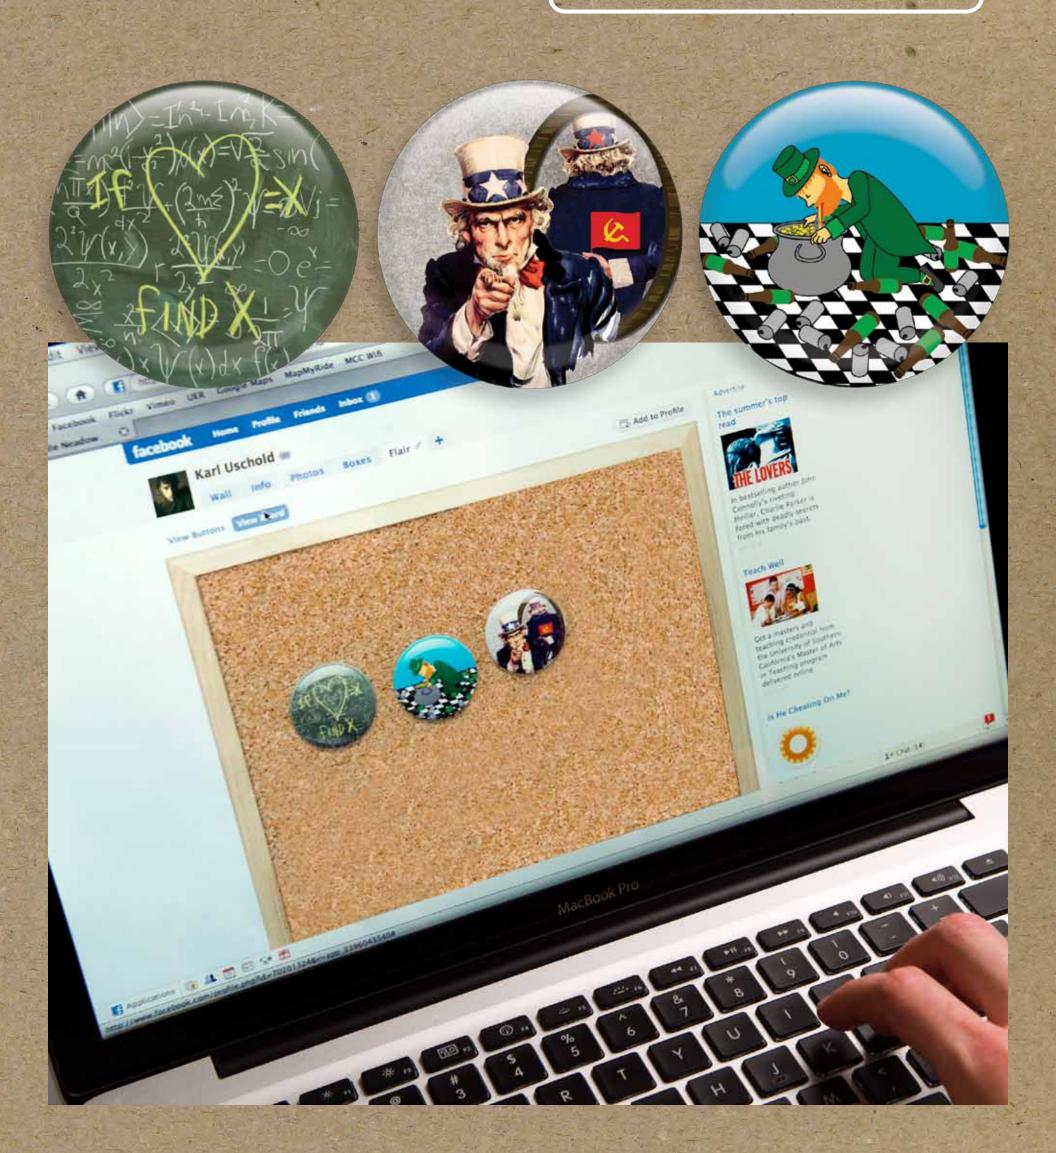

### Buttons: Facebook Pieces of Flair

"Pieces of Flair" to express an emotion, a political idea, and a cultural event or holiday.

Carrier, logo, bottle, and point of sale display for an energy drink aimed at women with an active lifestyle.