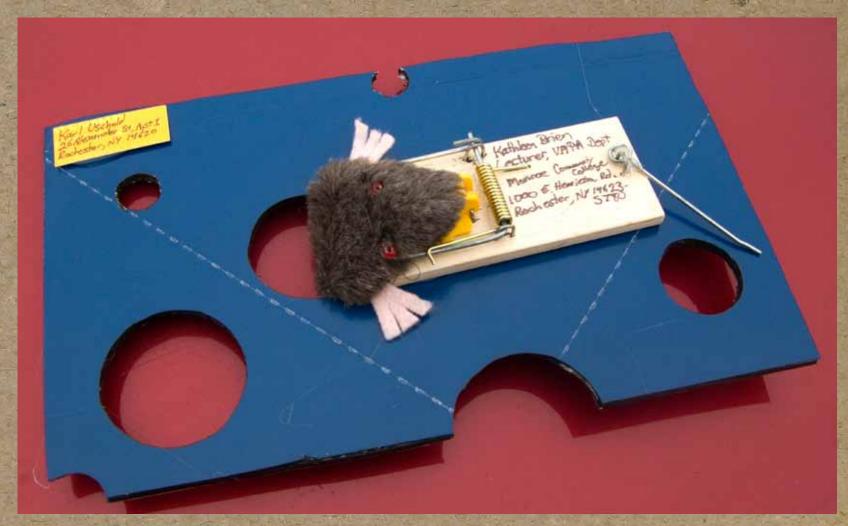

## Mail Art: Cheesy Trap

This post card was durably constructed to survive its journey through the Postal Service.